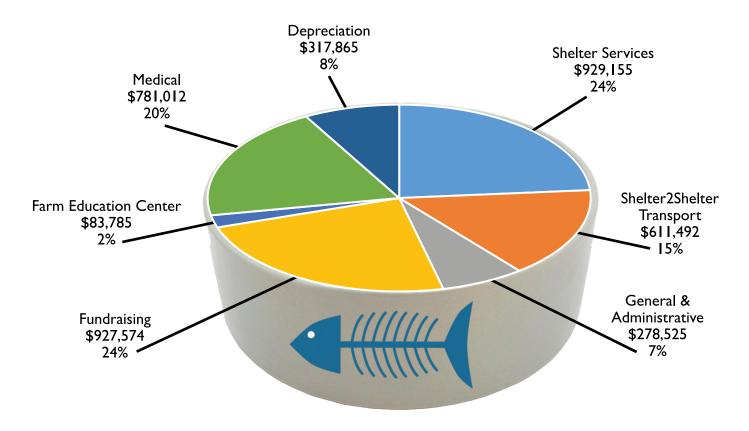

Chair - Thomas W. Chatham Vice Chair - Greg Taylor Secretary - Peter A. Alpaugh Treasurer - Sean Gibson

David Bauman, DVM Julie F. Bissinger Barbara Boat, PhD Thom Brennaman Marie Catanzaro Michael Catanzaro Jo Goodman, DVM Anita Harney Jeffrey P. Hock Jamie Horn Peter J. Kambelos, M.D., F.A.C.P. Karen Martin Earl K. Messer Joelle Ragland Judy Recker Joseph Sanfillipo III Thomas R. Schiff Chris Zimmerman

#### 100% of Board Members gave time, talents, and treasures

### **OUR LEADERSHIP**

Mike Retzlaff, President & CEO Maria Miller, Vice President, Donor Relations Jennifer Smith, DVM, Vice President, Medical Services Ben Coffey, Director of Finance Denise Jones, Director of Operations

## **2,468** PETS ADOPTED IN 2021

#### 2021 Income: \$8,626,242



#### 2021 Expenses: \$3,929,408



### **OUR DONORS**

### \$100K+

The Joanie Bernard Foundation Boehringer Ingelheim Estate of Virginia W. Brooks IAMS<sup>™</sup> Company John J. & Mary R. Schiff Foundation Tom Schiff Shipp Family Charitable Remainder Trust Estate of John W. Stuck Estate of William J. Vassil The Weidner Family

### \$25K - \$99,999

The Alpaugh Family Foundation - Vicki & Peter Alpaugh Amazon Ruth A. Clark David Herche & Wendy Thursby Judy Recker John & Joyce Ryan Living Trust Sharonville Convention Center Russ & Brenda Simmonds USI Midwest - Thomas W. Chatham Alex C. Young Irr. Trust Christopher & Dr. Christianne Zimmerman

### OUR DONORS \$10K - \$24,999

Anonymous Otis B. Flinchpaugh Jean Genis Peter J. Kambelos, M.D., F.A.C.P. Steven J. Kaplan The Kaplan Foundation Carole C. & Charles A. Kehrer Char